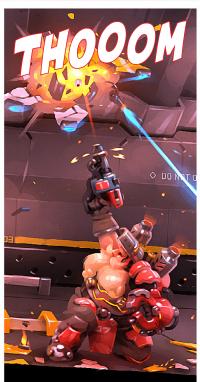

THE TITAN'S EXTERNAL HEAT SENSORS
DON'T HAVE A BLIND SPOT... SO
HERE'S HOPING MY IR SHIELDING
DOES THE TRICK. SO FAR, SO GOOD...

EVEN IF SOMEBODY ELSE COULD
HAVE GOTTEN TO THIS POINT, THEY'D
HAVE BEEN BLASTED TO BITS BEFORE
FIGURING OUT HOW TO GET IN.