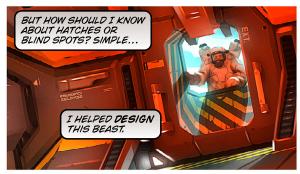

THE TITAN'S EXTERNAL HEAT SENSORS
DON'T HAVE A BLIND SPOT... SO
HERE'S HOPING MY IR SHIELDING
DOES THE TRICK. SO FAR, SO GOOD...

EVEN IF SOMEBODY ELSE COULD
HAVE GOTTEN TO THIS POINT, THEY'D
HAVE BEEN BLASTED TO BITS BEFORE
FIGURING OUT HOW TO GET IN.