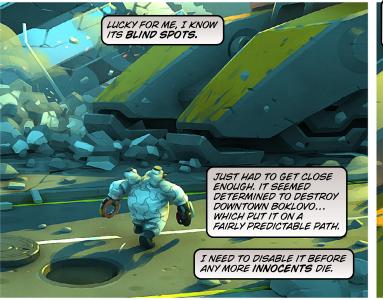

THE TITAN'S EXTERNAL HEAT SENSORS
DON'T HAVE A BLIND SPOT... SO
HERE'S HOPING MY IR SHIELDING
DOES THE TRICK. SO FAR, SO GOOD...

EVEN IF SOMEBODY ELSE COULD
HAVE GOTTEN TO THIS POINT, THEY'D
HAVE BEEN BLASTED TO BITS BEFORE
FIGURING OUT HOW TO GET IN.