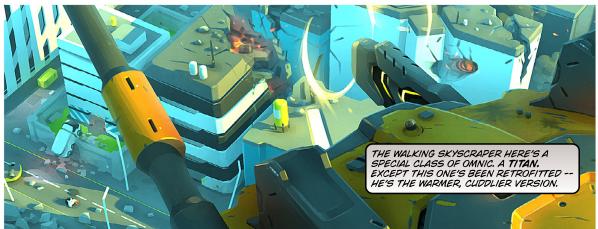

THE TITAN'S EXTERNAL HEAT SENSORS
DON'T HAVE A BLIND SPOT... SO
HERE'S HOPING MY IR SHIELDING
DOES THE TRICK. SO FAR, SO GOOD...

EVEN IF SOMEBODY ELSE COULD
HAVE GOTTEN TO THIS POINT, THEY'D
HAVE BEEN BLASTED TO BITS BEFORE
FIGURING OUT HOW TO GET IN.