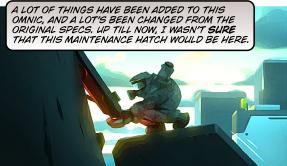

THE TITAN'S EXTERNAL HEAT SENSORS
DON'T HAVE A BLIND SPOT... SO
HERE'S HOPING MY IR SHIELDING
DOES THE TRICK. SO FAR, SO GOOD...

EVEN IF SOMEBODY ELSE COULD
HAVE GOTTEN TO THIS POINT, THEY'D
HAVE BEEN BLASTED TO BITS BEFORE
FIGURING OUT HOW TO GET IN.