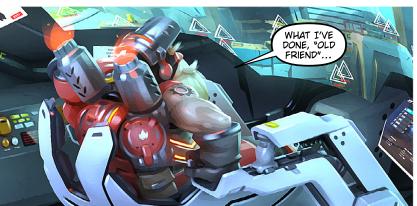

THE TITAN'S EXTERNAL HEAT SENSORS
DON'T HAVE A BLIND SPOT... SO
HERE'S HOPING MY IR SHIELDING
DOES THE TRICK. SO FAR, SO GOOD...

EVEN IF SOMEBODY ELSE COULD
HAVE GOTTEN TO THIS POINT, THEY'D
HAVE BEEN BLASTED TO BITS BEFORE
FIGURING OUT HOW TO GET IN.