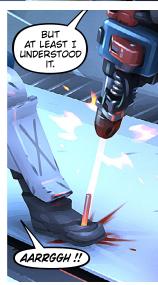

THE TITAN'S EXTERNAL HEAT SENSORS
DON'T HAVE A BLIND SPOT... SO
HERE'S HOPING MY IR SHIELDING
DOES THE TRICK. SO FAR, SO GOOD...

EVEN IF SOMEBODY ELSE COULD
HAVE GOTTEN TO THIS POINT, THEY'D
HAVE BEEN BLASTED TO BITS BEFORE
FIGURING OUT HOW TO GET IN.