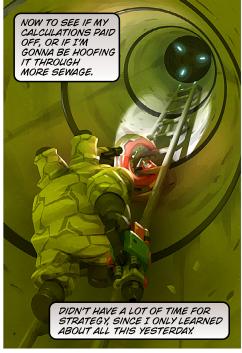

THE TITAN'S EXTERNAL HEAT SENSORS
DON'T HAVE A BLIND SPOT... SO
HERE'S HOPING MY IR SHIELDING
DOES THE TRICK. SO FAR, SO GOOD...

EVEN IF SOMEBODY ELSE COULD
HAVE GOTTEN TO THIS POINT, THEY'D
HAVE BEEN BLASTED TO BITS BEFORE
FIGURING OUT HOW TO GET IN.