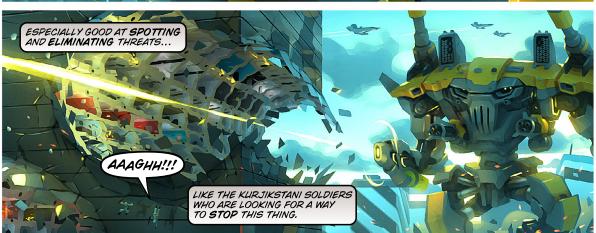

THE TITAN'S EXTERNAL HEAT SENSORS
DON'T HAVE A BLIND SPOT... SO
HERE'S HOPING MY IR SHIELDING
DOES THE TRICK. SO FAR, SO GOOD...

EVEN IF SOMEBODY ELSE COULD
HAVE GOTTEN TO THIS POINT, THEY'D
HAVE BEEN BLASTED TO BITS BEFORE
FIGURING OUT HOW TO GET IN.